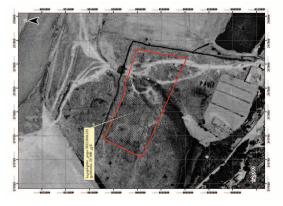

## Akhalisopeli Seedling Greenhouse

Sale of assets without any financial debt through an auction

Location: Khelvachauri district, Village Akhalisopeli "Sakartvelo Satburebis Kompania" Ltd Identification code - 404908007 Cadastral code - 222901253

The greenhouse (seedling plant) is located on 2 hectares of non-agricultural land in Akhalsopeli village of Khelvachauri district. The greenhouse itself is 0.5 hectares. Office, storage and other supportive buildings occupy 0.12 hectares. The greenhouse construction was provided by Turkish company "Guney Seracilik". The construction is accommodated for local climate conditions. At full capacity the greenhouse can produce from 2.5 to 3 million different vegetable culture seedlings for open and covered soils.