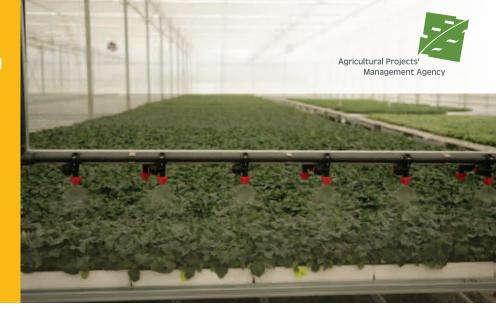

The greenhouse (seedling plant) is located on 2 hectares of non-agricultural land in Akhalsopeli village of Khelvachauri district. The greenhouse itself is 0.5 hectares. Office, storage and other supportive buildings occupy 0.12 hectares. The greenhouse construction was provided by Turkish company "Guney Seracilik". The construction is accommodated for local climate conditions. At full capacity the greenhouse can produce from 2.5 to 3 million different vegetable culture seedlings for open and covered soils.

## The seedling plant is equipped with state-of-the-art technologies:

- Climate control automatic management system
- Ozone filtration system
- Seed stirring incubator, which is intended for stirring 360,000 seeds simultaneously
- Irrigation and feeding computer-based management system
- Sun protection and space dividing system

The seedling plant's walls are made of cellular polycarbonate, which makes the construction more resistant to the environmental factors (for example: strong wind, low temperatures).